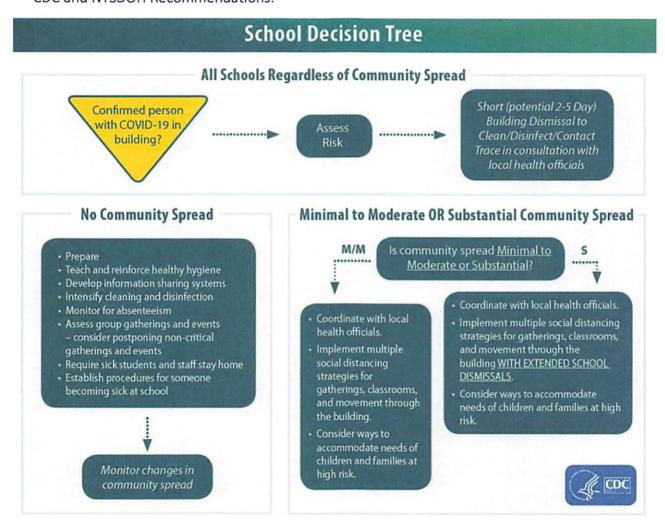

l and State Authorities, schools may be closed. Our Plan for continuity of instruction will be implemented as previously described.
- If the decision is made to close a school building the school district will notify the NYS Education Department through the NYSED Business Portal.

### (5) Preventing Spread, Contact Tracing and Disinfection

### Confirmed COVID-19 Case Requirements & Protocols

Instructional programs must be prepared for COVID-19 outbreaks in their local communities and for individual exposure events to occur in their facilities, regardless of the level of community transmission. CDC has provided the following decision tree to help schools determine which set of mitigation strategies may be most appropriate for their current situation:

### CDC and NYSDOH Recommendations:



- Closing off areas used by a sick person and not using these areas until after cleaning and disinfection has occurred;
- Opening outside doors and windows to increase air circulation in the area.
- Waiting at least 24 hours before cleaning and disinfection. If waiting 24 hours is not feasible, wait as long as possible;
- Clean and disinfect all areas used by the person suspected or confirmed to have COVID-19, such as
  offices, classrooms, bathrooms, and common areas.
- Once the area has been appropriately cleaned and disinfected it can be reopened for use.
- Individuals without close or proximate contact with the person suspected or confirmed to have COVID-19 can return to the area and resume school activities immediately after cleaning and disinfection.
- Refer to DOH's <u>Interim Gui