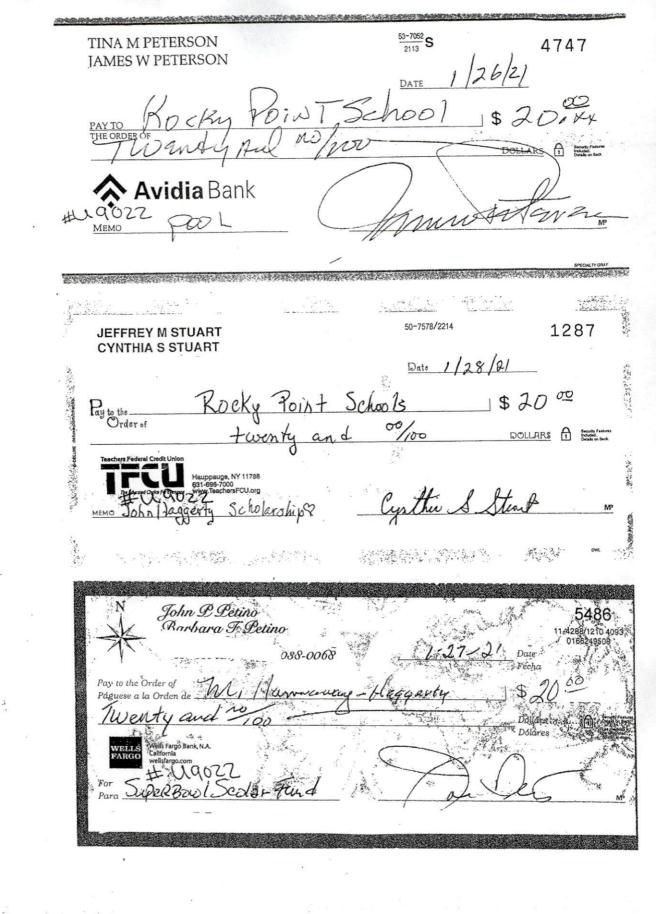

| Memorial S  | Scholarship, totalin                                                                                                                                                                   | g \$1,440.00, as                                                      | follows:          |                                                                                   |
|-------------|----------------------------------------------------------------------------------------------------------------------------------------------------------------------------------------|-----------------------------------------------------------------------|-------------------|-----------------------------------------------------------------------------------|
| Memorial S  | Maureen Hagge<br>Robert/Elizabetl<br>Law Offices of I<br>Christine Joyce<br>Kathleen/Domir<br>Michael/Jennife<br>William/Jean Ca<br>Carol Yovino<br>Tina/James Pete<br>Jeffrey/Cynthia | rty h Lauritsen Edmond C. Cha nick Yovino r Balamoti arr erson Stuart |                   | \$1,000<br>\$100<br>\$100<br>\$40<br>\$40<br>\$40<br>\$40<br>\$20<br>\$20<br>\$20 |
|             | John/Barbara Pe                                                                                                                                                                        | tino                                                                  |                   | \$20                                                                              |
|             | Motion                                                                                                                                                                                 | 2nd                                                                   | Vote              |                                                                                   |
| XII         | Munistat Scho                                                                                                                                                                          | olarship Donat                                                        | ion               |                                                                                   |
| Board of Ed |                                                                                                                                                                                        | and accepts the                                                       | \$250.00 donation | perintendent of Schools, the from Munistat Services, Inc.,                        |
|             | Motion                                                                                                                                                                                 | 2nd                                                                   | Vote              |                                                                                   |
| XIII        | Surplus Books                                                                                                                                                                          |                                                                       |                   |                                                                                   |
|             | OLVED, that upor ucation approves for                                                                                                                                                  |                                                                       |                   | erintendent of Schools, the ving attached list.                                   |
|             | Motion                                                                                                                                                                                 | 2nd                                                                   | Vote              |                                                                                   |
| XIV         | Citizens Campa                                                                                                                                                                         | aign Fund for                                                         | the Environment   | Grant Award                                                                       |
|             |                                                                                                                                                                                        |                                                                       |                   | rintendent of Schools, the Boar<br>paign Fund for the Environmer                  |
|             |                                                                                                                                                                                        |                                                                       |                   |                                                                                   |