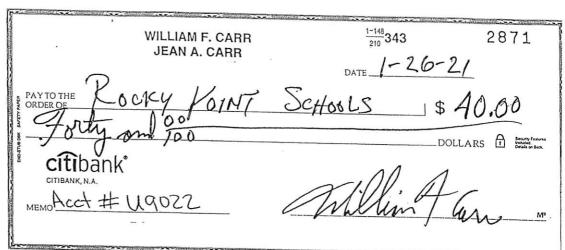

| Memorial S  | Scholarship, totalin                                                                                                                                                                   | g \$1,440.00, as                                                      | follows:          |                                                                                   |
|-------------|----------------------------------------------------------------------------------------------------------------------------------------------------------------------------------------|-----------------------------------------------------------------------|-------------------|-----------------------------------------------------------------------------------|
| Memorial S  | Maureen Hagge<br>Robert/Elizabetl<br>Law Offices of I<br>Christine Joyce<br>Kathleen/Domir<br>Michael/Jennife<br>William/Jean Ca<br>Carol Yovino<br>Tina/James Pete<br>Jeffrey/Cynthia | rty h Lauritsen Edmond C. Cha nick Yovino r Balamoti arr erson Stuart |                   | \$1,000<br>\$100<br>\$100<br>\$40<br>\$40<br>\$40<br>\$40<br>\$20<br>\$20<br>\$20 |
|             | John/Barbara Pe                                                                                                                                                                        | tino                                                                  |                   | \$20                                                                              |
|             | Motion                                                                                                                                                                                 | 2nd                                                                   | Vote              |                                                                                   |
| XII         | Munistat Scho                                                                                                                                                                          | olarship Donat                                                        | ion               |                                                                                   |
| Board of Ed |                                                                                                                                                                                        | and accepts the                                                       | \$250.00 donation | perintendent of Schools, the from Munistat Services, Inc.,                        |
|             | Motion                                                                                                                                                                                 | 2nd                                                                   | Vote              |                                                                                   |
| XIII        | Surplus Books                                                                                                                                                                          |                                                                       |                   |                                                                                   |
|             | OLVED, that upor ucation approves for                                                                                                                                                  |                                                                       |                   | erintendent of Schools, the ving attached list.                                   |
|             | Motion                                                                                                                                                                                 | 2nd                                                                   | Vote              |                                                                                   |
| XIV         | Citizens Campa                                                                                                                                                                         | aign Fund for                                                         | the Environment   | Grant Award                                                                       |
|             |                                                                                                                                                                                        |                                                                       |                   | rintendent of Schools, the Boar<br>paign Fund for the Environmer                  |
|             |                                                                                                                                                                                        |                                                                       |                   |                                                                                   |