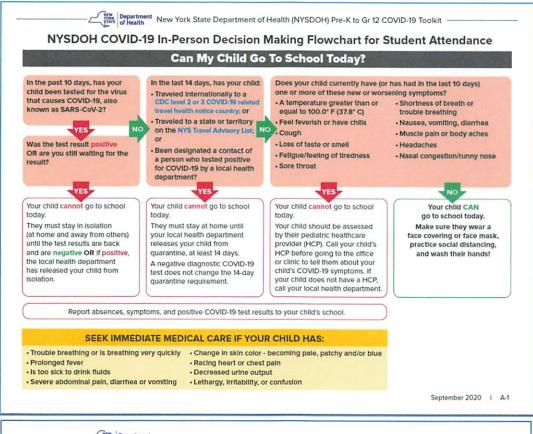

|
| 6.                                                               |                                                                       |                        |                                       |                                        |
| 7.                                                               |                                                                       |                        |                                       |                                        |
| 8.                                                               |                                                                       |                        |                                       |                                        |

# Flowcharts for COVID-19 Decision Making











Department New York State Department of Health (NYSDOH) Pre-K to Gr 12 COVID-19 Toolkit

# NYS DOH COVID-19 Guide for School Administrators and Schools Nurses

# **COVID-19 Screening Flowsheet for Students and Staff**

In the past 10 days, has the student or staff been tested for the virus that causes COVID-19, also known as SARS-CoV-2?

YES

Was the test result positive OR are they still waiting for the result?

YES

In the last 14 days, has the student or staff:

· Traveled Internationally to a CDC level 2 or 3 COVID-19 related travel health notice country; or Traveled to a state or territory on

the NYS Travel Advisory List; or · Been designated a contact of a person who tested positive for COVID-19 by a local health department?

Does the student or staff currently have (or ha