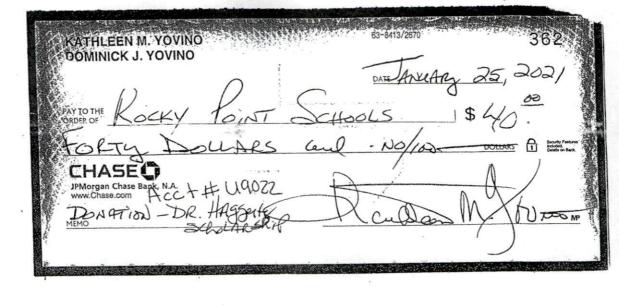

#### XI **Dr. John Haggerty Scholarship Donations**

BE IT RESOLVED, that upon the recommendation of the Superintendent of Schools, the Board of Education approves and accepts the donation on behalf of the Dr. John Haggerty Memorial Scholarship, totaling \$1,440.00, as follows:

| Memorial S  | Scholarship, totalin                                                                                                                                                                   | g \$1,440.00, as                                                      | follows:          |                                                                                   |
|-------------|----------------------------------------------------------------------------------------------------------------------------------------------------------------------------------------|-----------------------------------------------------------------------|-------------------|-----------------------------------------------------------------------------------|
| Memorial S  | Maureen Hagge<br>Robert/Elizabetl<br>Law Offices of I<br>Christine Joyce<br>Kathleen/Domir<br>Michael/Jennife<br>William/Jean Ca<br>Carol Yovino<br>Tina/James Pete<br>Jeffrey/Cynthia | rty h Lauritsen Edmond C. Cha nick Yovino r Balamoti arr erson Stuart |                   | \$1,000<br>\$100<br>\$100<br>\$40<br>\$40<br>\$40<br>\$40<br>\$20<br>\$20<br>\$20 |
|             | John/Barbara Pe                                                                                                                                                                        | tino                                                                  |                   | \$20                                                                              |
|             | Motion                                                                                                                                                                                 | 2nd                                                                   | Vote              |                                                                                   |
| XII         | Munistat Scho                                                                                                                                                                          | olarship Donat                                                        | ion               |                                                                                   |
| Board of Ed |                                                                                                                                                                                        | and accepts the                                                       | \$250.00 donation | perintendent of Schools, the from Munistat Services, Inc.,                        |
|             | Motion                                                                                                                                                                                 | 2nd                                                                   | Vote              |                                                                                   |
| XIII        | Surplus Books                                                                                                                                                                          |                                                                       |                   |                                                                                   |
|             | OLVED, that upor ucation approves for                                                                                                                                                  |                                                                       |                   | erintendent of Schools, the ving attached list.                                   |
|             | Motion                                                                                                                                                                                 | 2nd                                                                   | Vote              |                                                                                   |
| XIV         | Citizens Campa                                                                                                                                                                         | aign Fund for                                                         | the Environment   | Grant Award                                                                       |
|             |                                                                                                                                                                                        |                                                                       |                   | rintendent of Schools, the Boar<br>paign Fund for the Environmer                  |
|             |                                                                                                                                                                                        |                                                                       |                   |                                                                                   |