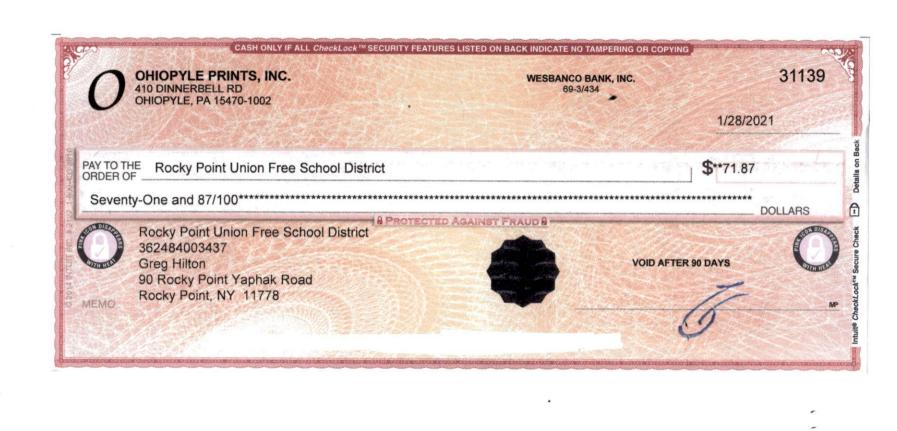

#### **X** Donation from Ohiopyle Prints, Inc.

A 2110 500 02 0000 \$71 07

**BE IT RESOLVED,** that upon the recommendation of the Superintendent of Schools, the Board of Education approves and accepts the donation from Ohiopyle Prints, Inc.

**BE IT RESOLVED**, that the Rocky Point Union Free School District hereby approves upon the recommendation of the Superintendent of Schools, to increase the general fund budget by \$71.87 as a result of the donation from Ohiopyle Prints. Inc.

**BE IT FURTHER RESOLVED**, that the following budget code be adjusted to reflect that increase:

| A2110 300 03 0000 \$/1.8/ |     |      |  |
|---------------------------|-----|------|--|
| Motion_                   | 2nd | Vote |  |