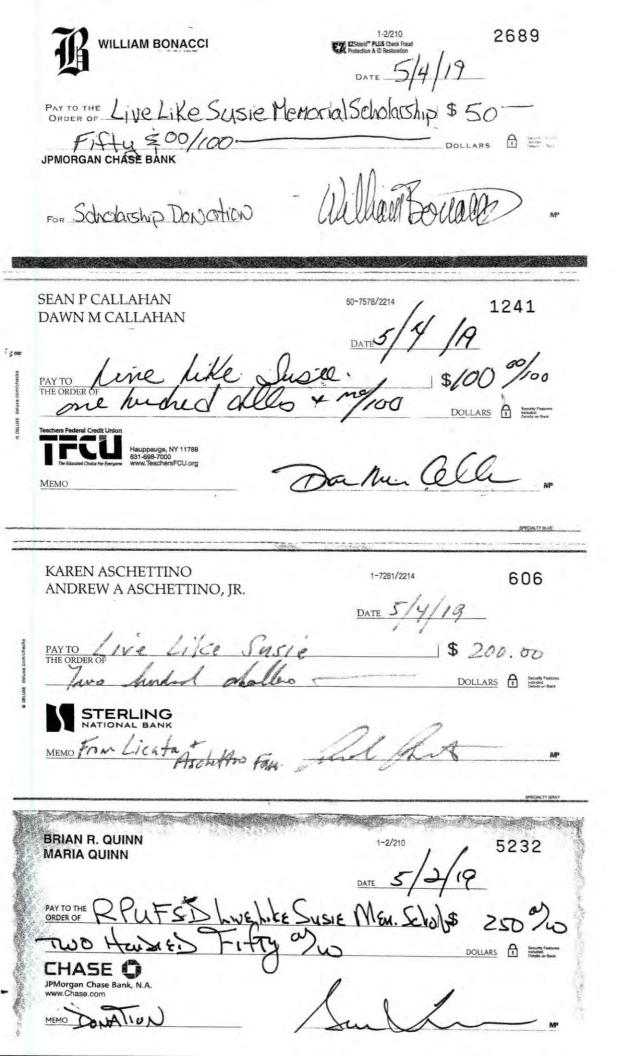

#### IX Live Like Susie Scholarship Donations

**BE IT RESOLVED**, that upon the recommendation of the Superintendent of Schools, the Board of Education approves and accepts the donations on behalf of the Live Like Susie Scholarship, totaling \$1,338.00, as follows:

| Catherine/Brendan Duffy | \$ 25.00 |
|-------------------------|----------|
| Raymond/Gail Bodwell    | \$ 25.00 |
| The Mutino Family       | \$ 50.00 |

Live Like Susie Memorial Baseball Game as follows: