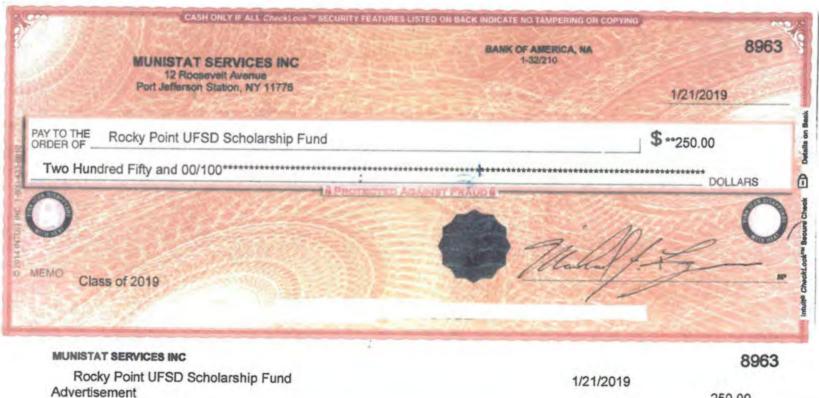

#### XIV Munistat Scholarship Donation

**BE IT RESOLVED,** that upon the recommendation of the Superintendent of Schools, the Board of Education approves and accepts the scholarship donation from Munistat in the amount of \$250.00.