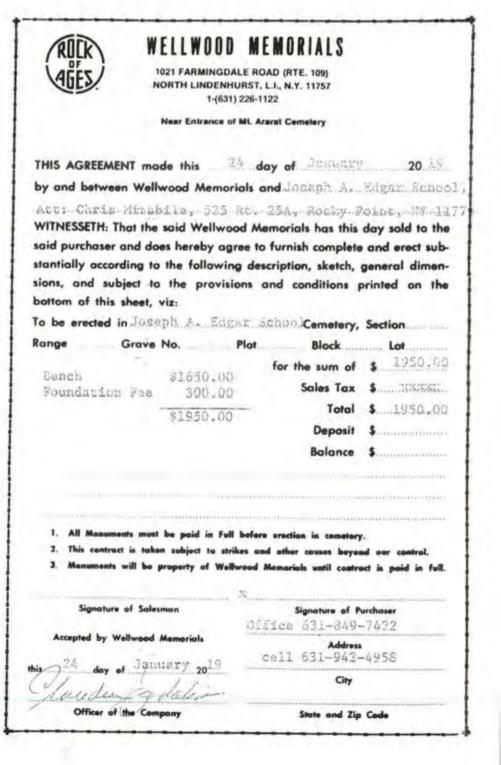

#### XII Donation of Memorial Bench

**BE IT RESOLVED,** that upon the recommendation of the Superintendent of Schools, the Board of Education accepts the donation of a memorial bench from the Joseph A. Edgar community, valued at approximately \$1,950.00.