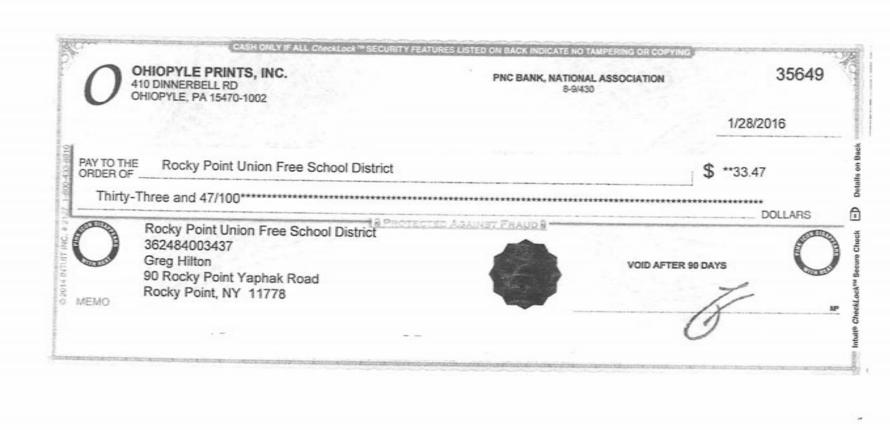

# XIII Donation from Ohiopyle Prints, Inc.

**BE IT RESOLVED**, that upon the recommendation of the Superintendent of Schools, the Board of Education approves and accepts the donation from Ohiopyle Prints, Inc. in the amount of \$33.47, as per the attached.

**BE IT RESOLVED**, that the Rocky Point Union Free School District hereby approves, upon the recommendation of the Superintendent of Schools, to increase the general fund budget by \$33.47 as a result of the donation from Ohiopyle Prints, Inc.

**BE IT FURTHER RESOLVED**, that the following budget code be adjusted to reflect said increase:

| Motion_                 | 2 <sup>nd</sup> | Vote |  |
|-------------------------|-----------------|------|--|
| A 2110 500 03 0000 (HS) | \$33.47         |      |  |