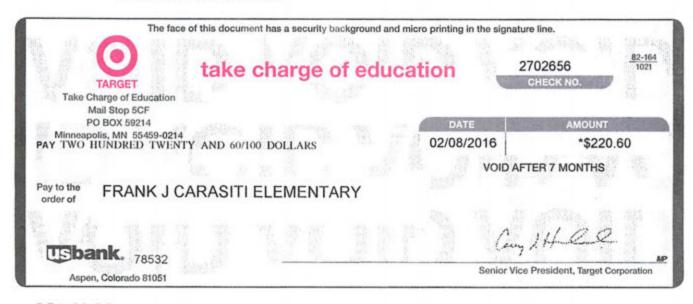

# XII Target Donations to District

**BE IT RESOLVED**, that upon the recommendation of the Superintendent of Schools, the Board of Education approves and accepts the donations from Target.

**BE IT RESOLVED**, that the Rocky Point Union Free School District hereby approves, upon the recommendation of the Superintendent of Schools, to increase the general fund budget by \$567.25 as a result of the donations from Target.

| BE IT FURTHER RESOLVED, | , that the following budget codes be adjusted to reflect said |
|-------------------------|---------------------------------------------------------------|
| increase:               |                                                               |

| A 2110 500 01 0000 (FJC) | \$220.60 |      |  |
|--------------------------|----------|------|--|
| A 2110 500 02 0000 (JAE) | \$105.68 |      |  |
| A 2110 500 03 0000 (HS)  | \$195.97 |      |  |
| Matian                   | and      | Voto |  |
| Motion                   | Z        | Vote |  |