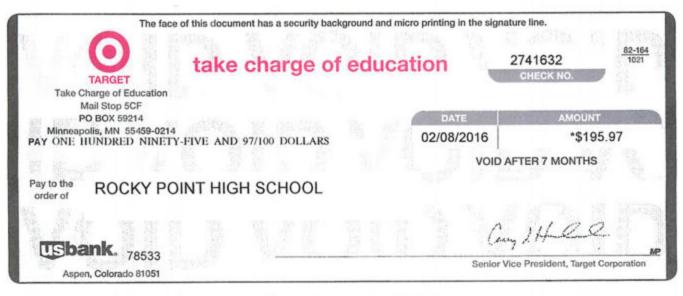

# XII Target Donations to District

**BE IT RESOLVED**, that upon the recommendation of the Superintendent of Schools, the Board of Education approves and accepts the donations from Target.

**BE IT RESOLVED**, that the Rocky Point Union Free School District hereby approves, upon the recommendation of the Superintendent of Schools, to increase the general fund budget by \$567.25 as a result of the donations from Target.

| A 2110 500 01 0000 (FJC) | \$220.60 |      |  |
|--------------------------|----------|------|--|
| A 2110 500 02 0000 (JAE) | \$105.68 |      |  |
| A 2110 500 03 0000 (HS)  | \$195.97 |      |  |
| Matian                   | and      | Voto |  |
| Motion                   | Z        | Vote |  |