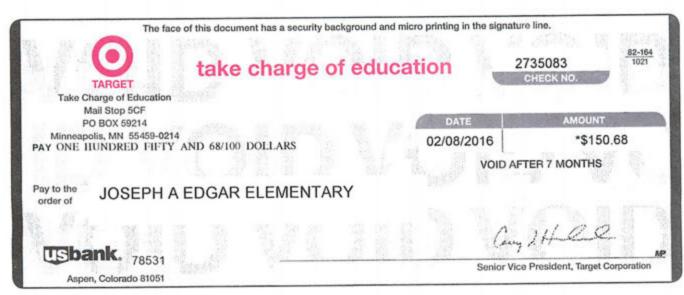

# XII Target Donations to District

**BE IT RESOLVED**, that upon the recommendation of the Superintendent of Schools, the Board of Education approves and accepts the donations from Target.

**BE IT RESOLVED**, that the Rocky Point Union Free School District hereby approves, upon the recommendation of the Superintendent of Schools, to increase the general fund budget by \$567.25 as a result of the donations from Target.

| BE IT FURTHER RESOLVED, | , that the following budget codes be adjusted to reflect said |
|-------------------------|---------------------------------------------------------------|
| increase:               |                                                               |

| A 2110 500 01 0000 (FJC) | \$220.60 |      |  |
|--------------------------|----------|------|--|
| A 2110 500 02 0000 (JAE) | \$105.68 |      |  |
| A 2110 500 03 0000 (HS)  | \$195.97 |      |  |
| Matian                   | and      | Voto |  |
| Motion                   | Z        | Vote |  |