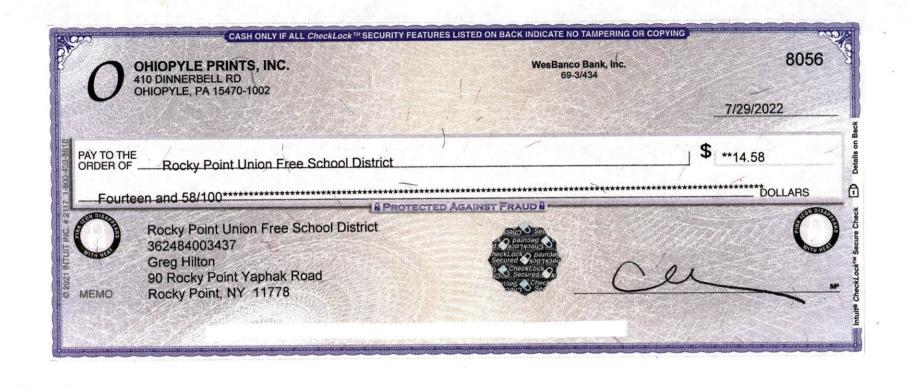

#### **X** Donation from Ohiopyle Prints, Inc.

**BE IT RESOLVED,** that upon the recommendation of the Superintendent of Schools, the Board of Education approves and accepts the donation from Ohiopyle Prints, Inc.

**BE IT RESOLVED**, that the Rocky Point Union Free School District hereby approves the recommendation of the Superintendent of Schools, to increase the general fund budget by \$14.58 as a result of the donation from Ohiopyle Prints, Inc.

**BE IT FURTHER RESOLVED**, that the following budget code be adjusted to reflect that increase:

| A 2110 500 03 0000 | \$14.58         |      |  |
|--------------------|-----------------|------|--|
| Motion             | 2 <sup>nd</sup> | Vote |  |