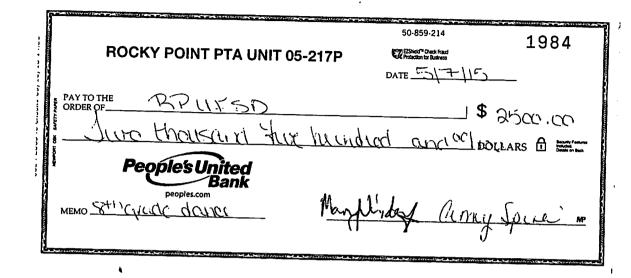

**BE IT RESOLVED**, that upon the recommendation of the Superintendent of Schools, the Board of Education accepts the donation of \$2,500.00 donation from the Rocky Point PTA.

**BE IT RESOLVED**, that the Rocky Point Union Free School District hereby approves, upon the recommendation of the Superintendent of Schools, to increase the general fund budget by \$2,500.00 as a result of the donation from the Rocky Point PTA.

**BE IT FURTHER RESOVLED,** that the following budget code be adjusted to reflect said increase:

A 2110 400 06 0000 \$2,500.00 Motion\_\_\_\_\_2<sup>nd</sup>\_\_\_\_Vote\_\_\_\_\_