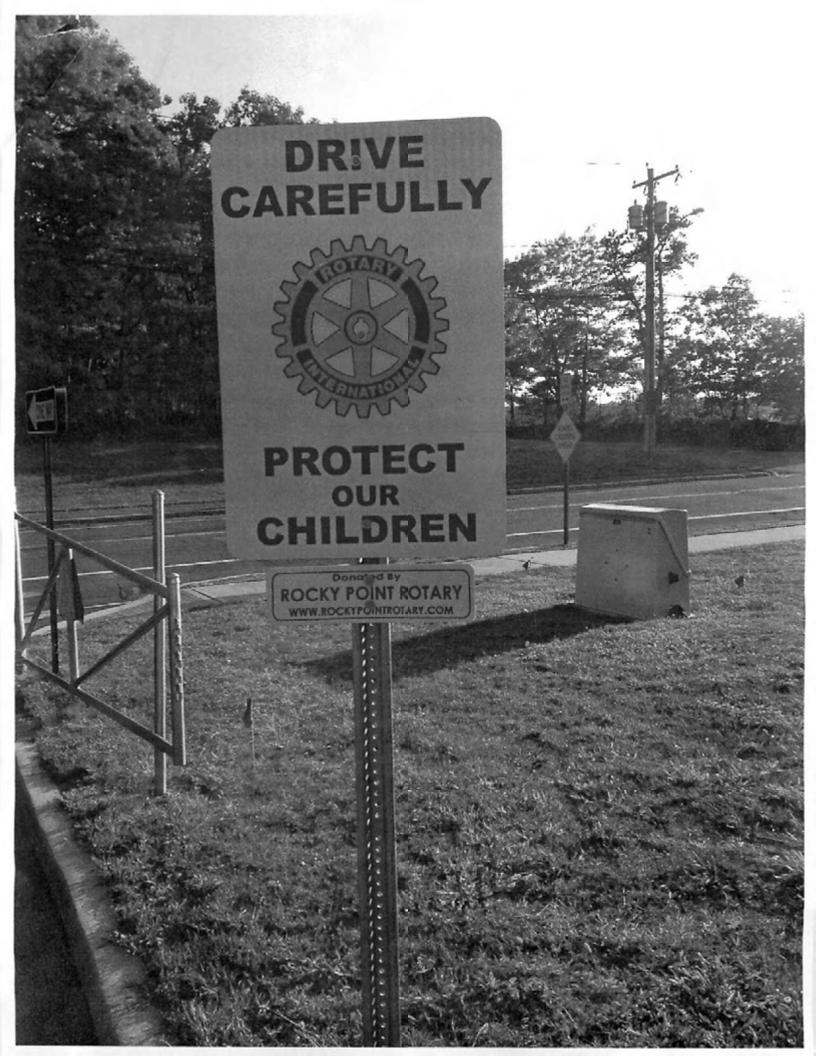

|                                  | Education opts                 | on the recommenda<br>into legislation (A80                                        | •                                           |                                          |
|----------------------------------|--------------------------------|-----------------------------------------------------------------------------------|---------------------------------------------|------------------------------------------|
|                                  | Motion                         | 2 <sup>nd</sup>                                                                   | Vote                                        |                                          |
| XIII                             | Donation from                  | m Rocky Point PT                                                                  | A – Author Visit (J                         | AE)                                      |
| the Board of E<br>author Steve " | Education accep                | on the recommenda<br>ots the \$643.50 dona<br>or" Tomecek's progree<br>of School. | tion from the Rock                          | y Point PTA for                          |
| upon the recorbudget by \$64     | mmendation of 3.50 as a result | •                                                                                 | of Schools, to incre<br>m the Rocky Point l |                                          |
| A 2110 490 0                     | 4 0000                         | \$643.50                                                                          |                                             |                                          |
|                                  | Motion                         | 2 <sup>nd</sup>                                                                   | Vote                                        |                                          |
| XIV                              | Donation of S                  | Signs from Rocky F                                                                | oint Rotary                                 |                                          |
| the Board of E                   | Education accep                | on the recommenda<br>ots the donation of fi<br>oky Point Rotary, as               | ve (5) "Drive Caref                         |                                          |
|                                  | Motion                         | 2 <sup>nd</sup>                                                                   | Vote                                        |                                          |
| XV                               | Target Donat                   | ion to District                                                                   |                                             |                                          |
| BE IT RESO<br>the Board of E     | LVED, that up                  | on the recommendatives and accepts the                                            | tion of the Superinto<br>donation from Targ | endent of Schools,<br>get.               |
| upon the recor                   | nmendation of                  | Rocky Point Unior<br>the Superintendent<br>of the donation from                   | of Schools, to increa                       | ct hereby approves, ase the general fund |
| BE IT FURT said increase:        | HER RESOL                      | VED, that the follow                                                              | ring budget code be                         | adjusted to reflect                      |
| A 2110 500 01                    | 0000 (FJC)                     | \$47.00                                                                           |                                             |                                          |
|                                  | Motion                         | 2 <sup>nd</sup>                                                                   | Vote                                        |                                          |